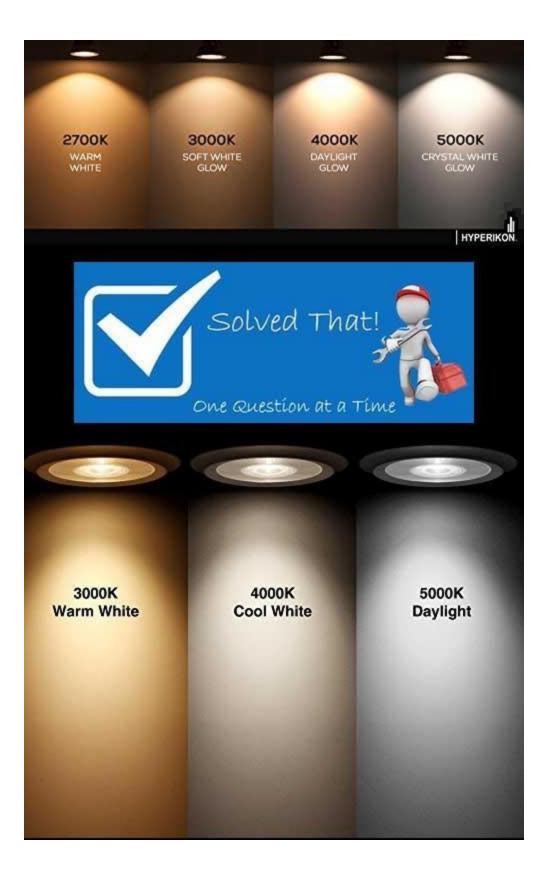

No Exterior Coach, Security or Address lights are ever to be turned off or disconnected.

- 1. To maximize light reflected from a fixture, the bulb should be contained within the frame and lens area so that lenses can reflect light outward. Clean lenses help produce more light.
  - a. Coach and Security Lights only use profile A-19 Bulbs
  - b. No Spiral, Flood or Spot light bulbs are allowed
  - c. Community Color is Daylight (see attached color spectrum)
  - d. Recommended LED 60W -100W equivalent (if possible usable in wet applications)
  - e. Bulb is not to extended below Light Fixture Frame
  - f. Colored Bulbs are not allowed except during Holiday seasons
  - g. Adding additional exterior lights or changing lights requires ARC approval
  - h. Community address light color is Daylight (see attached for manufacturer Aero-Lite information for both bulbs and covers)

Recommended style, color and Wattage -60W to 100W equivalent, brand is optional

The 5000K Daylight Color projects more light into our streets and around your home.

|                                  | rrs - Google Search 🗴 🔇 Contact Us - Aero-Lite Plastics, 🖿 🗴 🕂                                                                                                                                                                                                                                                                                                                                                                                                                                                                                                     |               |                    |                  |   | - 0 X        |
|----------------------------------|--------------------------------------------------------------------------------------------------------------------------------------------------------------------------------------------------------------------------------------------------------------------------------------------------------------------------------------------------------------------------------------------------------------------------------------------------------------------------------------------------------------------------------------------------------------------|---------------|--------------------|------------------|---|--------------|
| ← → C 🕯 aero-lite.com/contact-us |                                                                                                                                                                                                                                                                                                                                                                                                                                                                                                                                                                    |               |                    | _                |   | ☆ <b>0</b> : |
|                                  | Aero-Lite                                                                                                                                                                                                                                                                                                                                                                                                                                                                                                                                                          | HOME Products | FAQ Locations Info | Contact Us Store | ٩ |              |
|                                  | Contact Us                                                                                                                                                                                                                                                                                                                                                                                                                                                                                                                                                         |               |                    |                  |   |              |
|                                  | Aero-Lite Plastics, Inc.   Phone: (559)324-7274   Fax: (559)324-7274   Clovis CA 93611   Comments or questions are welcome.   * indicates required field   Name:*   Email:*   Biblect:*   Message:*   Message:*   CAPTICHA Code:*   Submit |               |                    |                  |   |              |